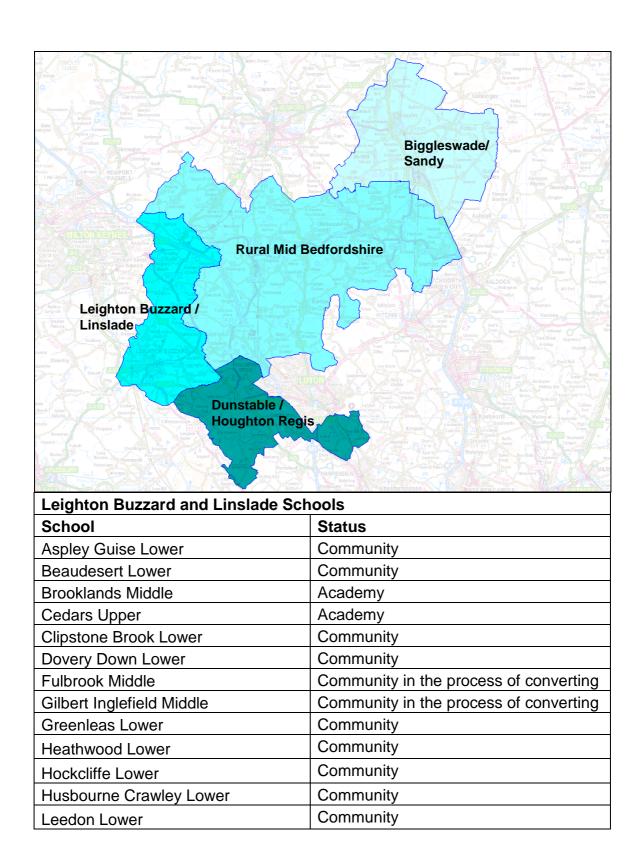

| Leighton Middle     | Community                              |
|---------------------|----------------------------------------|
| Linslade Lower      | Community                              |
| Linslade Middle     | Academy                                |
| Mary Basset Lower   | Community                              |
| Oakbank Special     | Community                              |
| Pulford Lower (CE)  | VA                                     |
| Ridgmont Lower      | Community                              |
| Southcott Lower     | Community                              |
| St. George's Lower  | Community in the process of converting |
| St. Leonard's Lower | VA                                     |
| Stanbridge Lower    | Community                              |
| Swallowfield Lower  | Community                              |
| Vandyke Upper       | Academy                                |
| Woburn Lower        | Community                              |
|                     |                                        |