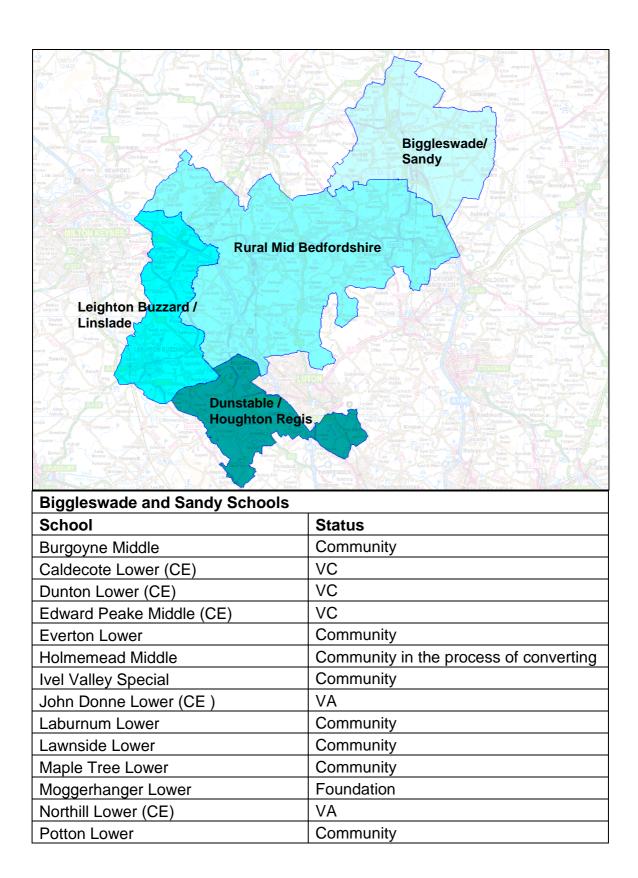

| Robert Peel Lower            | Community                              |
|------------------------------|----------------------------------------|
| Sandy Upper                  | Community                              |
| Sandye Place Middle          | Academy                                |
| Southlands Lower             | Community                              |
| St. Andrews Lower            | VC                                     |
| St. Swithun's Lower (CE)     | VC                                     |
| Stratton Upper               | Community in the process of converting |
| Sutton Lower (CE)            | VA                                     |
| The Lawns Early Excellence & | Community                              |
| Children's Centre            |                                        |
| Wrestlingworth Lower (CE)    | VC                                     |